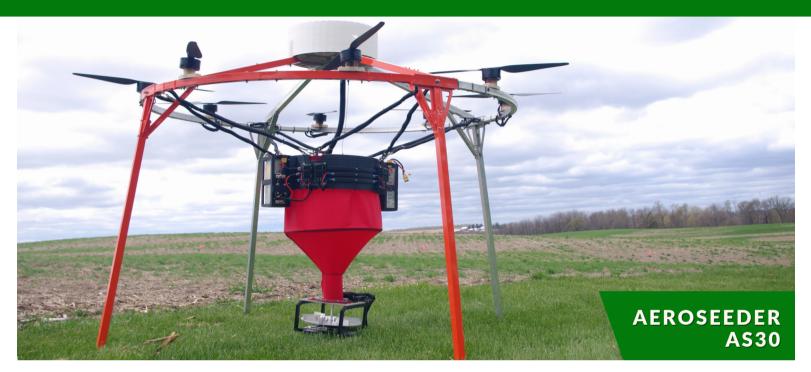

# COVER CROP

**Aeroseeder** the solution to your cover crop needs

#### Capability

- Seeds up to 300 lbs/hr (30 ac/hr @ 10 lb/ac)
- Adjustable seeding rate for different seed mixes
- Easy seed filling
- Field-proven

#### Software

- State-of-the-art software made for seeding
- Uses GPS pre-mapped routes
- Terrain following to maintain uniform seeding

## Safety

- Operator remains at a safe distance
- Multiple safety switches
- Manual override for emergencies