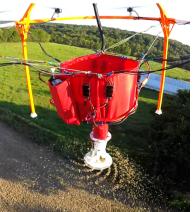

#### Capability

- Seeds up to 300 lbs/hr (30 ac/hr @ 10 lb/ac)
- Adjustable seeding rate for different seed mixes
- Easy seed filling
- Field-proven