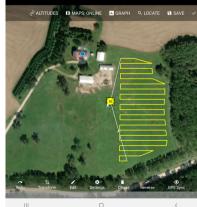

#### Software

- State-of-the-art software made for seeding
- Uses GPS pre-mapped routes
- Terrain following to maintain uniform seeding